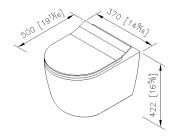

TION:**

The simple design of the toilet set up with our Justime products is the necessary in your space. Ceramic material is easy to clean so it could lighter your cleaning work.



## **DESCRIPTION:**

- 1.Weigh Resistance: Installation components are corrosion resistant and are able to withstand 400kg of weight resistance.
- 2.Rimless design without joint is easy to clean and maintain.
- 3. Toilet seat cover is equipped with damping technology for closing quietly and extending lifespan.
- 4. With supreme glaze coating applied to surface, it's able to reduce grime & lime scale accumulation, enabling residues to flow away easier.
- 5.High-efficiency Vortex Flush system releases a powerful water stream and creates a whirlpool effect which effectively removes waste and cleans the surface.



unit:mm[inch]

## Certifictaion:

## **Fixing Kits:**

1.Toilet Fixing Kits\*1

## AWARD: