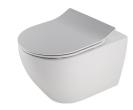

# Wall-Hung Toilet W/Toilet Seat & Cover 6371-A0-8000

## **DESCRIPTION:**

- 1.Weigh Resistance: Installation components are corrosion resistant and are able to withstand 400kg of weight resistance.
- 2.Rimless design without joint is easy to clean and maintain.
- 3. Toilet seat cover is equipped with damping technology for closing quietly and extending lifespan.
- 4. With supreme glaze coating applied to surface, it's able to reduce grime & lime scale accumulation, enabling residues to flow away easier.
- 5.High-efficiency Vortex Flush system releases a powerful water stream and creates a whirlpool effect which effectively removes waste and cleans the surface.