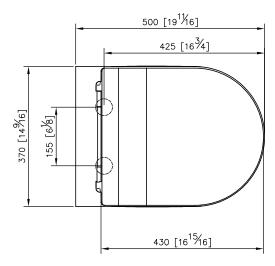

## unit: mm[inch]

## Wall-Hung Toilet W/Toilet Seat & Cover 6371-A0-8000

- 1. Weigh Resistance: Installation components are corrosion resistant and are able to withstand 400kg of weight resistance.
- 2. Rimless design without joint is easy to clean and maintain.
- 3. Toilet seat cover is equipped with damping technology for closing quietly and extending lifespan.
- 4. With supreme glaze coating applied to surface, it's able to reduce grime & lime scale accumulation, enabling residues to flow away easier.
- 5.High-efficiency Vortex Flush system releases a powerful water stream and creates a whirlpool effect which effectively removes waste and cleans the surface.