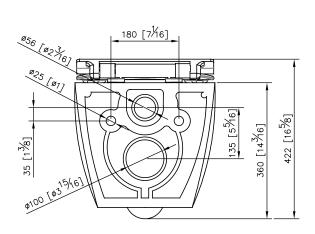

## unit: mm[inch]

## Wall-Hung Toilet W/Toilet Seat & Cover 6371-A0-8000

- 1. Weigh Resistance: Installation components are corrosion resistant and are able to withstand 400kg of weight resistance.
- 2. Rimless design without joint is easy to clean and maintain.
- 3. Toilet seat cover is equipped with damping technology for closing quietly and extending lifespan.
- 4. With supreme glaze coating applied to surface, it's able to reduce grime & lime scale accumulation, enabling residues to flow away easier.
- 5.High-efficiency Vortex Flush system releases a powerful water stream and creates a whirlpool effect which effectively removes waste and cleans the surface.