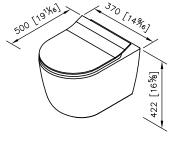

## unit: mm[inch]

## Wall-Hung Toilet W/Toilet Seat & Cover 6371-A0-8000

- 1. Weigh Resistance: Installation components are corrosion resistant and are able to withstand 400kg of weight resistance.
- 2. Rimless design without joint is easy to clean and maintain.
- 3. Toilet seat cover is equipped with damping technology for closing quietly and extending lifespan.
- 4. With supreme glaze coating applied to surface, it's able to reduce grime & lime scale accumulation, enabling residues to flow away easier.
- 5.High-efficiency Vortex Flush system releases a powerful water stream and creates a whirlpool effect which effectively removes waste and cleans the surface.