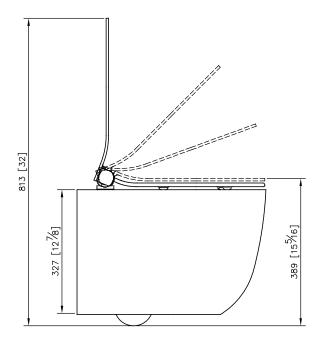

## unit: mm[inch]

## Wall-Hung Toilet W/Toilet Seat & Cover 6371-A0-8000

- 1. Weigh Resistance: Installation components are corrosion resistant and are able to withstand 400kg of weight resistance.
- 2. Rimless design without joint is easy to clean and maintain.
- 3. Toilet seat cover is equipped with damping technology for closing quietly and extending lifespan.
- 4. With supreme glaze coating applied to surface, it's able to reduce grime & lime scale accumulation, enabling residues to flow away easier.
- 5.High-efficiency Vortex Flush system releases a powerful water stream and creates a whirlpool effect which effectively removes waste and cleans the surface.