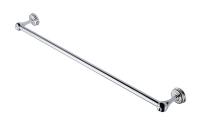

# Classik

Towel Bar 6703-10-80CP

#### **INTRODUCTION:**

Create a sophisticated look with the Classik collection. Inspired by timeless & classic concepts, Classik allows you to coordinate faucets, showers and finishes to explore your own design ideas. This 600mm towel bar combines vintage design with quality craftmanship to enhance the beauty in your bathing space.