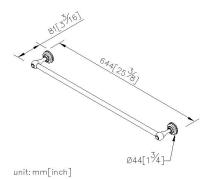

# Classik

Towel Bar 6703-10-80CP

### **DESCRIPTION:**

- 1.Brass of casting body meets ISO CuZn40Pb standard.
- 2. Premium metal construction for durability.
- 3. Justime finishes resist corrosion and tarnish.
- 4. Finish meets the standard of ASTM-SC2.
- 5.Material of Screw: Stainless steel SUS 304.
- 6. Correctly installed product's loading is 4 kgf.
- 7. Coordinates with other products in Classik collection.