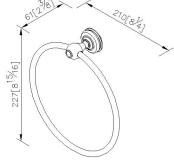

# Classik



Towel Ring 6703-60-80CP

#### **INTRODUCTION:**

Create a sophisticated look with the Classik collection. Inspired by timeless & classic concepts, Classik allows you to coordinate faucets, showers and finishes to explore your own design ideas. This towel ring combines vintage design with quality craftmanship to enhance the beauty in your bathing space.



### **DESCRIPTION:**

- 1.Brass of forging body meets JIS 3604 standard
- 2. Premium metal construction for durability
- 3. Justime finishes resist corrosion and tarnish
- 4. Finish meets the standard of ASTM-SC2
- 5. Correctly installed product's loading is 4 kg f
- 6. Equipped with stainless steel screws for secure installation
- 7. Coordinates with other products in Classik collection



unit: mm[inch]

# Certifictaion:

# **Fixing Kits:**

1.SUS 304 Stainless Steel Screws\*2 Plastic Anchors\*2 Material of Wall Mount Bracket: Plastic\*1

### AWARD: