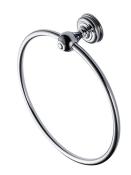

# Classik

Towel Ring 6703-60-80CP

#### **INTRODUCTION:**

Create a sophisticated look with the Classik collection. Inspired by timeless & classic concepts, Classik allows you to coordinate faucets, showers and finishes to explore your own design ideas. This towel ring combines vintage design with quality craftmanship to enhance the beauty in your bathing space.