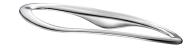

# Towel Bar 6781-10-80CP

#### INTRODUCTION:

JUSTIME Ether accessories benefit users with a combination of excellent quality, precise workmanship, innovation and beautiful designs. The overall design concept is based on the idea of ether - an unlimited medium filling all space. Smooth lines and soft characteristics signify the aura of ether, which moves like an ever-present ocean current. The unique design of ETHER breaks traditional ideals and established shapes, bringing this towel bar to a new artistic level.

# **DESCRIPTION:**

- 1.Brass of body meets ISO CuZn40Pb standard.
- 2. Premium metal construction for durability.
- 3. Justime finishes resist corrosion and tarnish.
- 4. Finish meets the standard of ASTM-SC2.
- 5. Material of Screw: Stainless steel SUS 304.
- 6. Curved shape and smooth surface help to reduce water stains.
- 7. Correctly installed product's loading is 4 kgf.
- 8. Coordinates with other products in Ether collection.