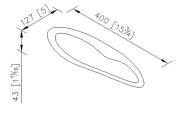

nd beautiful designs. The overall design concept is based on the idea of ether - an unlimited medium filling all space. Smooth lines and soft characteristics signify the aura of ether, which moves like an ever-present ocean current. The unique design of ETHER breaks traditional ideals and established shapes, bringing this towel bar to a new artistic level.



# **DESCRIPTION:**

- 1.Brass of body meets ISO CuZn40Pb standard.
- 2. Premium metal construction for durability.
- 3. Justime finishes resist corrosion and tarnish.
- 4. Finish meets the standard of ASTM-SC2.
- 5. Material of Screw: Stainless steel SUS 304.
- 6. Curved shape and smooth surface help to reduce water stains.
- 7. Correctly installed product's loading is 4 kgf.
- 8. Coordinates with other products in Ether collection.



Certifictaion: unit: mm[inch]

# **Fixing Kits:**

SUS 304 Stainless Steel Screws\*2 Hex Key2.5mm\*1 Plastic Anchors\*2 Material of Wall Mount Bracket: Copper JIS3771\*1

### AWARD: