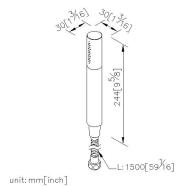

## Candle

Hand Shower 6757-9S-81CP

## **DESCRIPTION:**

- 1.Brass of forging body meets JIS 3604 standard.
- 2. Premium metal construction for durability.
- 3. Justime finishes resist corrosion and tarnish.
- 4. Finish meets the standard of ASTM-SC2.
- 5. The head of hand shower can be opened easily by hands without tool.
- 6.Stainless steel braided hose with SANTOPRENE tube (meets NSF approval), can stand 15Kg/cm2 water pressure and  $120^{\circ}C$  heat.
- 7. Coordinates with other products in Candle collection.