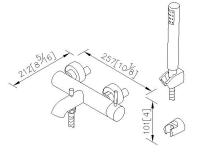

e tube-form design, brings out the modern beauty of linear shape. This seies combines the refined surface, mutiple functions, and humanization operating design as a perfect elegant demonstration of modern bath euipment. In the meanwhile, it inherits the durability and the convenient from the previous product generation, making a comfortable bathing space for customers.

# The state of the s

## **DESCRIPTION:**

- 1.Brass of casting body meets ISO CuZn40Pb standard.
- 2. Premium metal construction for durability.
- 3. Justime finishes resist corrosion and tarnish.
- 4. Finish meets the standard of ASTM-SC2.
- 5. Handle material meets JIS 3771 Standard.
- 6. With 3-positions Wall Bracket.
- 7.With G 1/2 to water supply wall outlet.
- 8. Coordinates with other products in Pan I collection.



unit: mm[inch]

**Certifictaion:** 

Fixing Kits:

## AWARD: