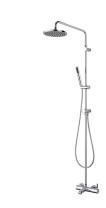

#### **INTRODUCTION:**

For modern times, modeling and beauty are not the only demands. The product with "varied function" and "convenience" become the main demands of consumers.

The round shape of Rainshower System display the beauty of noblesse. Rainshower System provides multiple enjoyment of ease and comfort.

### **DESCRIPTION:**

- 1. Multi-function design with faucet, hand shower and head shower.
- 2. Adjust the water supply to faucet or rain shower by pressing deverter.
- 3. Deverter is workable in the low pressure country.
- 4. Adjustable angle of the hand-shower bracket.
- 5. 3 Functions hand shower: Saturating spray, Massage spray, Saturating & massage spray.
- 6. Elastic shower hose can be extended from 1.5 meter to 2