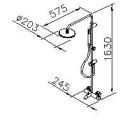

# Pan 1



# Bath/Rainshower System 6765-BD-80P1

#### **INTRODUCTION:**

For modern times, modeling and beauty are not the only demands. The product with "varied function" and "convenience" become the main demands of consumers.

The round shape of Rainshower System display the beauty of noblesse. Rainshower System provides multiple enjoyment of ease and comfort.





unit:mm

### **DESCRIPTION:**

- 1. Multi-function design with faucet, hand shower and head shower.
- 2. Adjust the water supply to faucet or rain shower by pressing deverter.
- 3. Deverter is workable in the low pressure country.
- 4. Adjustable angle of the hand-shower bracket.
- 5. 3 Functions hand shower: Saturating spray, Massage spray, Saturating & massage spray.
- 6. Elastic shower hose can be extended from 1.5 meter to 2

#### Certifictaion:

# **Fixing Kits:**

1.SUS 304 Stainless Steel Screws\*2 Hex Key 1/8"\*1 Set Screw\*2 Plastic Anchors\*2

# AWARD: