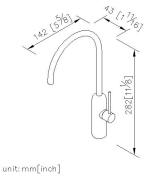

# Water Drinking Faucet 6808-G0-80CP

#### **DESCRIPTION:**

- 1.Material of main body is lead-free brass for drinking safely. The drinking faucet possess the character of acid-resisting, heat-resistant and erode-resisting. The surface is without the chemical painting to protect the users from harm.
- 2.The cartridge structure is different from the traditional brass cartridge, rubber cartridge and ceramic cartridge. It has been designed with the stainless steel central structure and passed up to 500,000 switches test.
- 3. Fitting for all kind of R/O reverse osmosis water drinking systems.