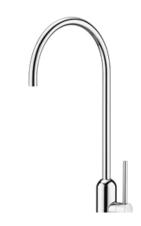

# Water Drinking Faucet 6808-G0-80CP

#### INTRODUCTION:

JUSTIME Design Team designed the pithy appearance with simple lines to integrate the practical and elegant style into design. Capsule Water Drinking Faucet could fit for the modern kitchen arrangement- small and saving space. Capsule Water Drinking Faucet is also the best choice for users who have requirements of water drinking systems and emphasize the safety of drinking.

#### **DESCRIPTION:**

- 1.Material of main body is lead-free brass for drinking safely. The drinking faucet possess the character of acid-resisting, heat-resistant and erode-resisting. The surface is without the chemical painting to protect the users from harm.
- 2.The cartridge structure is different from the traditional brass cartridge, rubber cartridge and ceramic cartridge. It has been designed with the stainless steel central structure and passed up to 500,000 switches test.
- 3. Fitting for all kind of R/O reverse osmosis water drinking systems.