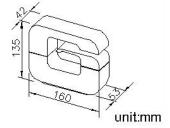

# **Dragon**



Basin Faucet 6904-90-81CP

#### INTRODUCTION:

The special shape is like the letter "G," and it does not only mean "G" for DRAGON also mean "G" for GOOD. DRAGON Series is the symble of a high quality artistic work. This brand-new design concept is different from the traditional style, therefore, it is perceived that JUSTIME insists on upgrading in each passing day to provide clients the best shower time.

Both of the outlet and handle can be revolved for changing the shape as what the user requires, so that sometimes it is a crouching dragon and others it will prepare to soar in the sky any time. The strong body provides the safe protect and shows the power of stabilizing the spirit.





### **DESCRIPTION:**

- 1. Swiveling spout has passed up to 50,000 turns test.
- 2. Water flow rate is controlled by swiveling the spout: The maximum water flow is when the spout being turned to 90° clockwise and the flow will become smaller when the spout being swung 25° both sides.
- 3.Temperature adjustable and on-off water valve by counter clockwise swiveling handle for 180° from left (cold) to right (hot).
- 4.Stainless steel braided hose with M10 x 1.0mm (Male thread connected to faucet body) and 1/2"-14NPSM (Female thread connected to water supply system).
- 5.Aerator with removable flow regulartor (2.2 GPM max.), can take off for larger water flow. 6.With lift rod.
- 7.Brass with Chrome plated meets ASTM-SC2 standard.

#### Certifictaion:

## **Fixing Kits:**

1.Mounting Bolt\*1