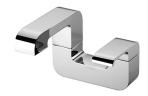

# **Dragon**

Basin Faucet 6904-90-81CP

Both of the outlet and handle can be revolved for changing the shape as what the user requires, so that sometimes it is a crouching dragon and others it will prepare to soar in the sky any time. The strong body provides the safe protect and shows the power of stabilizing the spirit.

### **DESCRIPTION:**

- 1. Swiveling spout has passed up to 50,000 turns test.
- 2. Water flow rate is controlled by swiveling the spout: The maximum water flow is when the spout being turned to 90° clockwise and the flow will become smaller when the spout being swung 25° both sides.
- 3.Temperature adjustable and on-off water valve by counter clockwise swiveling handle for 180° from left (cold) to right (hot).
- 4.Stainless steel braided hose with M10 x 1.0mm (Male thread connected to faucet body) and 1/2"-14NPSM (Female thread connected to water supply system).
- 5.Aerator with removable flow regulartor (2.2 GPM max.), can take off for larger water flow. 6.With lift rod.
- 7.Brass with Chrome plated meets ASTM-SC2 standard.