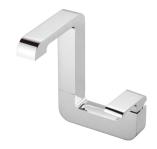

## **Dragon**

Kitchen Faucet 6904-96-80CP

#### INTRODUCTION:

The special shape is like the letter "G," and it does not only mean "G" for DRAGON also mean "G" for GOOD. DRAGON Series is the symble of a high quality artistic work. This brand-new design concept is different from the traditional style, therefore, it is perceived that JUSTIME insists on upgrading in each passing day to provide clients the best shower time.

Both of the outlet and handle can be revolved for changing the shape as what the user requires, so that sometimes it is a crouching dragon and others it will prepare to soar in the sky any time. The strong body provides the safe protect and shows the power of stabilizing the spirit.