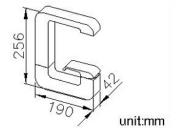

## **Dragon**

Kitchen Faucet 6904-96-80CP

Both of the outlet and handle can be revolved for changing the shape as what the user requires, so that sometimes it is a crouching dragon and others it will prepare to soar in the sky any time. The strong body provides the safe protect and shows the power of stabilizing the spirit.