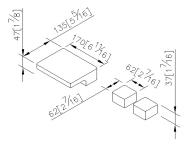

et 6909-M0-80CP

## **INTRODUCTION:**

Designed main body style as square shape, the aesthetics of symmetry exudes a stylish and charming atmosphere. With R angle processed, it softens the sharp angle of hard steel, and brings more soft and elegant atmosphere to a bathroom space.



## **DESCRIPTION:**

- 1.Ceramic cartridge with brass shell and JAPAN (MARUWA) ceramic disc.
- 2. Justime finishes resist corrosion and tarnish.
- 3. Chrome plated finish meets the standard of ASTM-SC2.
- 4.Stainless steel braided hose with SANTOPRENE tube (meets NSF approval), can bear 15Kqf/cm2 water pressure and 120°C heat.
- 5. Thread of braided hose: FT- 3/4-14 NPSM (for valve).
- 6. The square design could improve the elegance for the environment.
- 7. Coordinates with other products in 6909 collection.



unit:mm[inch]

## Certifictaion:

## **Fixing Kits:**

1.N/A

## AWARD: