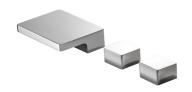

## **INTRODUCTION:**

Designed main body style as square shape, the aesthetics of symmetry exudes a stylish and charming atmosphere. With R angle processed, it softens the sharp angle of hard steel, and brings more soft and elegant atmosphere to a bathroom space.

## **DESCRIPTION:**

- 1.Ceramic cartridge with brass shell and JAPAN (MARUWA) ceramic disc.
- 2. Justime finishes resist corrosion and tarnish.
- 3. Chrome plated finish meets the standard of ASTM-SC2.
- 4.Stainless steel braided hose with SANTOPRENE tube (meets NSF approval), can bear 15Kqf/cm2 water pressure and 120°C heat.
- 5. Thread of braided hose: FT- 3/4-14 NPSM (for valve).
- 6. The square design could improve the elegance for the environment.
- 7. Coordinates with other products in 6909 collection.