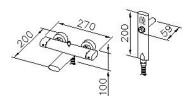

e of modernity, fitting the fashion of this generation, and adding elegant style into 6920 Series.



1.Simple and clean lines improve the surface fineness and reduce the accumulation of dirt. 2.Swiveling bath spout can save space while using bath tub.

3.Ceramic cartridge with MARUWA ceramic disc / (Japan)

4.Handle valve turning range from closed position: 90°

5. The distance between two centers of wall water-outlet is 122mm to 178mm.

6. The anti-collision gasket of hand shower is made of silicon rubber.

7.Elastic shower hose can be extended from 1.5 meters to 2 meters and bear 15Kg/cm2 water pressure.

8.Casting material meets ISO CuZn40Pb Standard

9.Handle material meets JIS 3771 Standard

10.Brass with Chrome plated meets ASTM-SC2 standard.

**Certifictaion:** 

Fixing Kits:

1.



unit:mm

OVE-000-051121