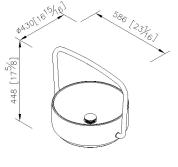

# Basin and Sensor Faucet Combination (Cold 6926-U7-80MA

#### INTRODUCTION:

Chapter Basin Set is a creative design combines basin and faucet together by inspiration of water supply. Pure white basin is like a well has been designed with faucet to get water like windlass. Water will be drawn out under basin and flow out from upper pipe to perfectly represent the image of windlass. Contemporary lines and sensor valve provide a brief appearance and increase the value of product.



## **DESCRIPTION:**

- 1. Material of spout is brass with black coating and can resist corrosion and tarnish.
- 2.Basin material: artificial stone makes it easy to clean.
- 3. Sensor faucet keeps bacteria away from the outlet and offers clean water.



unit:mm[inch]

## Certifictaion:

## **Fixing Kits:**

1.N/A

### AWARD: