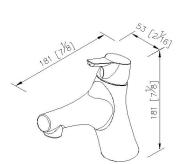

## **Fixing Kits:**

Mounting Bolt\*1 Rubber Washer\*1 Nut\*1 Bracket\*1

unit:mm[inch]