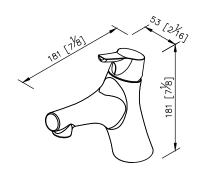

unit:mm[inch]

## Basin Faucet 6927-90-80CP

1.Material of handle meets JIS 3771 standard.

2.Material of casting body meets ISO CuZn40Pb standard.

3. Finish meets the standard of ASTM-SC2.

4.Ceramic valve with CERAMTEC ceramic disc/(Germany).

5.Handle can be moved up to adjust water flow from closed position. Hot and cold water can be controlled by swinging handle.

6.Stainless steel braided hose with M10 x 1.0mm (Male thread connect to faucet body) and 1/2"-14NPSM (Female thread connect to water supply system).