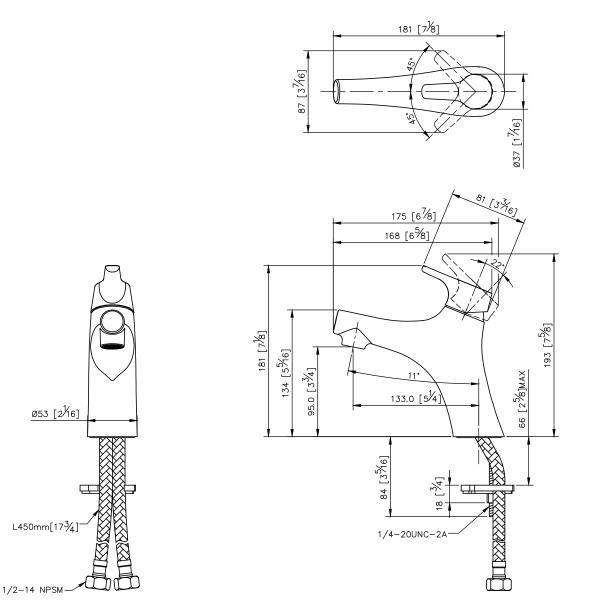

unit:mm[inch]

## Basin Faucet 6927-90-80CP

1.Material of handle meets JIS 3771 standard.

2.Material of casting body meets ISO CuZn40Pb standard.

3. Finish meets the standard of ASTM-SC2.

4.Ceramic valve with CERAMTEC ceramic disc/(Germany).

5.Handle can be moved up to adjust water flow from closed position. Hot and cold water can be controlled by swinging handle.

6.Stainless steel braided hose with M10 x 1.0mm (Male thread connect to faucet body) and 1/2"-14NPSM (Female thread connect to water supply system).

7.Aerator flow restrictor (2.2 GPM max.).

8. Coordinates with other products in Nature collection.