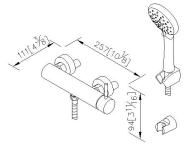

# Shower Faucet 7765-93-82P1

### **DESCRIPTION:**

- 1.Brass of casting body meets ISO CuZn40Pb standard.
- 2. Premium metal construction for durability.
- 3. Ceramic valve with CERAMTEC ceramic disc/(Germany).
- 4. Finish meets the standard of ASTM-SC2.
- 5. The available distance between two centers of wall water-outlet is 122mm to 178mm.
- 6.Elastic shower hose can be extended from 1.5 meter to 2 meter and stand 15Kg/cm2 water pressure.
- 7. Coordinates with other products in Pan I collection.

| Certifictaion: | unit: mm[inch] |
|----------------|----------------|
|----------------|----------------|

**Fixing Kits:** 

AWARD: