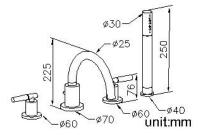

# **Symmetria**

Bathtub Faucet 7906-M2-81CP

## **DESCRIPTION:**

- 1.Rotate and remove the shower spray head for clearing if necessary.
- 2. Swiveling spout (up to 50,000 turns test).
- 3. Ceramic cartridge with MARUWA ceramic disc / (Japan)
- 4. Handle valve turning range from closed position: ?90°
- 5.Brass with Chrome plated meets ASTM-SC2 standard.
- 6.Stainless steel braided hose with SANTOPRENE tube (meets NSF approval), can stand15Kg/cm2 water pressure and 120? heat.
- 7. The head of hand shower can be opened easily by hands without tool
- 8. Spout material meets JIS C2700 Standard
- 9. Faucet forging body material meets JIS 3771 Standard