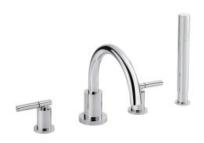

# **Symmetria**

Bathtub Faucet 7906-M2-81CP

### **INTRODUCTION:**

Design with element of column shape, the simple and streamlined shape match the fashion and beauty. Two-Handles design not just conform to use habit of customer, raise the the feel of a material but also easier for cleaning.

## **DESCRIPTION:**

- 1.Rotate and remove the shower spray head for clearing if necessary.
- 2. Swiveling spout (up to 50,000 turns test).
- 3. Ceramic cartridge with MARUWA ceramic disc / (Japan)
- 4. Handle valve turning range from closed position: ?90°
- 5.Brass with Chrome plated meets ASTM-SC2 standard.
- 6.Stainless steel braided hose with SANTOPRENE tube (meets NSF approval), can stand15Kg/cm2 water pressure and 120? heat.
- 7. The head of hand shower can be opened easily by hands without tool
- 8. Spout material meets JIS C2700 Standard
- 9. Faucet forging body material meets JIS 3771 Standard