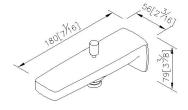

integrated rectangular and circular lines into the shape design to fit for different basins easily and provide users various choices. Though it has just used the most basic geometric elements, the design team also varied the faucets to be special and bring the positive benefit for bathroom.

"Pan-," a combining form meaning "all." We are eager to hope all users would have chances to experience our highquality products, and it could start from this Pan Series which has perfect harmony with various basins and bathroom designs.



#### **DESCRIPTION:**

- 1. Easy-pull diverter for changing water stream flow.
- 2. Premium metal body structure ensures reliability and durability.
- 3.JUSTIME finishes resist corrosion and tarnishing.
- 4. Complement the Pan 2 collection of faucets and showers.



unit:mm[inch]

## Certifictaion:

## **Fixing Kits:**

1.N/A

## AWARD: