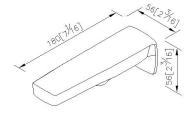

# Tub Spout 6779-9W-80CP

### **INTRODUCTION:**

Design Team created the Pan 2 Faucets with concise style, and integrated rectangular and circular lines into the shape design to fit for different basins easily and provide users various choices. Though it has just used the most basic geometric elements, the design team also varied the faucets to be special and bring the positive benefit for bathroom.





#### **DESCRIPTION:**

- 1. Easy-pull diverter for changing water stream flow.
- 2. Premium metal body structure ensures reliability and durability.
- 3.JUSTIME finishes resist corrosion and tarnishing.
- 4. Complement the Pan 2 collection of faucets and showers.



unit:mm[inch]

## Certifictaion:

### **Fixing Kits:**

1.N/A

### AWARD: