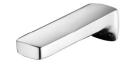

# Tub Spout 6779-9W-80CP

#### **DESCRIPTION:**

- 1. Easy-pull diverter for changing water stream flow.
- 2. Premium metal body structure ensures reliability and durability.
- 3.JUSTIME finishes resist corrosion and tarnishing.
- 4. Complement the Pan 2 collection of faucets and showers.