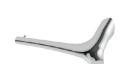

## 6927-40-80CP

## **DESCRIPTION:**

- 1.Material of sand-casting body meets ISO CuZn40Pb standard.
- 2.Loading Capacity: 5 kgf.
- 3.Place toilet paper roll from left hand side.
- 4.Brass with chrome-plated; SC2 standard of ASTM for 3 years guarantee; pass 96 hours Salt Spray Test.
- 5. Product is suitable for toilets, hotels and public spaces.
- 6.Material of Wall Bracket: Copper JIS3604 with chrome plating.
- 7.SUS 304 Stainless Steel Screws.