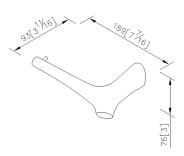

## 6927-40-80CP

## **DESCRIPTION:**

- 1.Material of sand-casting body meets ISO CuZn40Pb standard.
- 2.Loading Capacity: 5 kgf.
- 3.Place toilet paper roll from left hand side.
- 4.Brass with chrome-plated; SC2 standard of ASTM for 3 years guarantee; pass 96 hours Salt Spray Test.
- 5. Product is suitable for toilets, hotels and public spaces.
- 6.Material of Wall Bracket: Copper JIS3604 with chrome plating.
- 7.SUS 304 Stainless Steel Screws.