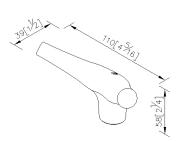

elaxed feeling in the bathing space.

In this case, our target customer, the interior designer, Senpei Design, has joined in the design process with us, and exchanged his ideas about the accessories design and function requests when he does the interior design for customers.

## **DESCRIPTION:**

1. Material of sand-casting body meets ISO CuZn40Pb standard.

2.Brass with chrome-plated; SC2 standard of ASTM for 3 years guarantee; pass 96 hours Salt Spray Test.

3. Product is suitable for both private housing and public spaces such as fitting rooms or hotel bathrooms.

4.Material of Wall Bracket: Copper JIS3604 with chrome plating. 5.SUS 304 Stainless Steel Screws.

**Certifictaion:** 

Fixing Kits: 1.SUS 304 Stainless Steel Screws\*2

Hex Key2.5mm\*1 Bracket Anchor\*1 Plastic Anchors\*2





unit:mm[inch]