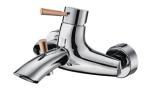

## Bath/Shower Faucet 7780-94-80CU

## **DESCRIPTION:**

- 1.Material of handle is brass of forging body that meet JIS 3771 standard.
- 2.Material of body is brasss of sand-casting body that meets ISO CuZn40Pb standard.
- 3. Finish meets the standard of ASTM-SC2.
- 4. The handle is used the antimicrobial cooper material. It can use in public and medical units to reduce the infected risk.
- 5. Ceramic valve with CERAMTEC ceramic disc/(Germany).
- 6. The available distance between two centers of wall water-outlet is 122mm to 178mm.
- 7.With R 1/2 to water supply wall outlet.