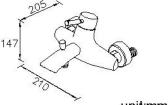

## **DESCRIPTION:**

- 1.Material of handle is brass of forging body that meet JIS 3771 standard.
- 2.Material of body is brasss of sand-casting body that meets ISO CuZn40Pb standard.
- 3. Finish meets the standard of ASTM-SC2.
- 4. The handle is used the antimicrobial cooper material. It can use in public and medical units to reduce the infected risk.
- 5. Ceramic valve with CERAMTEC ceramic disc/(Germany).
- 6. The available distance between two centers of wall water-outlet is 122mm to 178mm.
- 7.With R 1/2 to water supply wall outlet.

unit:mm

AWARD: