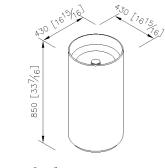

## **DESCRIPTION:**

1.Material: Artificial Stone. 2.Size: 850x430x430mm.

unit:mm[inch]